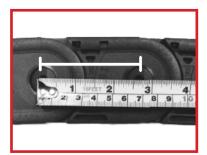

Bend Radius: Measure from center pin to center pin:

Width: Measure across width of widest part of link:

**Height:** Measure the height of the sideband:

Link Pitch/Distance: Measure centre of one link to the centre of the next link: