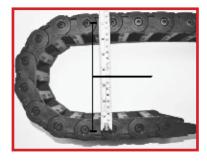

Bend Radius: Measure from center pin to center pin:

Width: Measure across width of widest part of link:

**Height:** Measure the height of the sideband:

Link Pitch/Distance: Measure centre of one link to the centre of the next link: