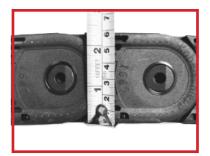

Bend Radius: Measure from center pin to center pin:

Width: Measure across width of widest part of link:

**Height:** Measure the height of the sideband:

Link Pitch/Distance: Measure centre of one link to the centre of the next link: