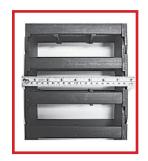

Bend Radius: Measure from center pin to center pin:

Width: Measure across width of widest part of link:

**Height:** Measure the height of the sideband:

Link Pitch/Distance: Measure centre of one link to the centre of the next link: