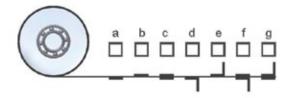

#### **Choose Band attachment**

### **Choose Connection Plate Style**

Indicate Wiper
Pull-Out
Direction/Location

Draw an arrow to indicate Contaminate Side