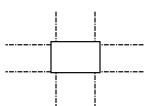

| Apron Style                        | □ Roller □ Canister □ Casing                                        |  |
|------------------------------------|---------------------------------------------------------------------|--|
| Mounting Position                  | <ul><li>☐ Horizontal</li><li>☐ Vertical</li><li>☐ Frontal</li></ul> |  |
| Connection Plate<br>Mount position | □ Front □ Top □ Back □ Bottom                                       |  |

### **Select the Housing Type**

Wiper position straight to band

Wiper position flat to band

Wiper position flat to band with pulley