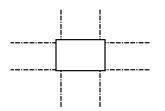

| Apron Style                        | □ Roller □ Canister □ Casing                                        |  |
|------------------------------------|---------------------------------------------------------------------|--|
| Mounting Position                  | <ul><li>☐ Horizontal</li><li>☐ Vertical</li><li>☐ Frontal</li></ul> |  |
| Connection Plate<br>Mount position | □ Front □ Top □ Back □ Bottom                                       |  |

### **Select the Housing Type**

Wiper position straight to band

Wiper position flat to band

Wiper position flat to band with pulley