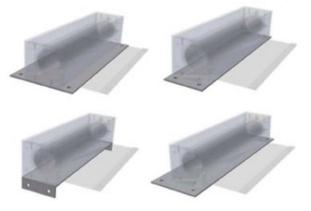

### **Select the Housing Type**

Wiper position straight to band

Wiper position flat to band

Wiper position flat to band with pulley