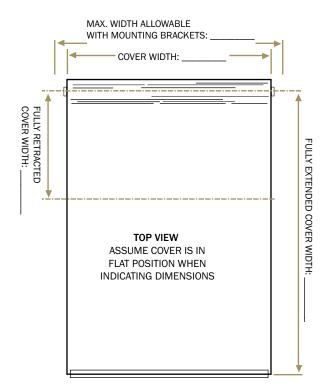

| Length of Machine Travel                   |       |      |  |  |
|--------------------------------------------|-------|------|--|--|
| Include Mounting Brackets                  | □ Yes | □ No |  |  |
| Cover is Exposed to What Kind of Elements: |       |      |  |  |
|                                            |       |      |  |  |
|                                            |       |      |  |  |
|                                            |       |      |  |  |
|                                            |       |      |  |  |
|                                            |       |      |  |  |
|                                            |       |      |  |  |
|                                            |       |      |  |  |